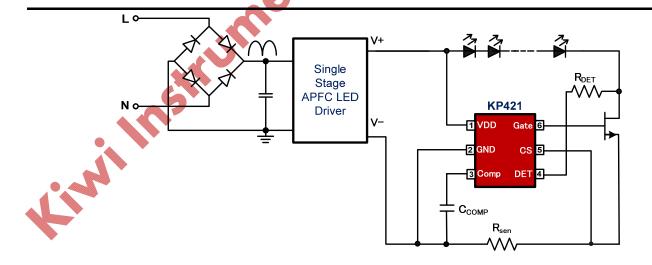

### **GENERAL DESCRIPTION**

KP421 is a current ripple removing controller, which can remove 100Hz/120Hz current ripple produced by preceding stage LED controller with external MOSFET. And no stroboscopic can be achieved with prober design.

KP421 integrates with adaptive current adjustment function to remove current ripple and minimize power loss. The control algorithm can ensure good steady and dynamic performance and can be compatible with Triac Dimming.

KP421 integrates functions and protections of LED short circuit protection, OCP, LED open circuit protection and thermal foldback(OTP), etc.

# TYPICAL APPLICATION CIRCUIT