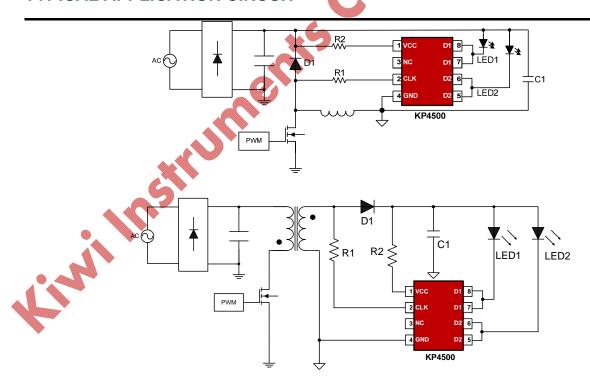

### **GENERAL DESCRIPTION**

The KP4500 is specialized for on/off color temperature tuning application (constant output power), uses patent technology, can simplify the peripheral components and ensures the logic consistency of multiple LED drivers at the same time.

The KP4500 integrates 400V thyristor, can be utilized in applications with output current within 300mA.

## TYPICAL APPLICATION CIRCUIT