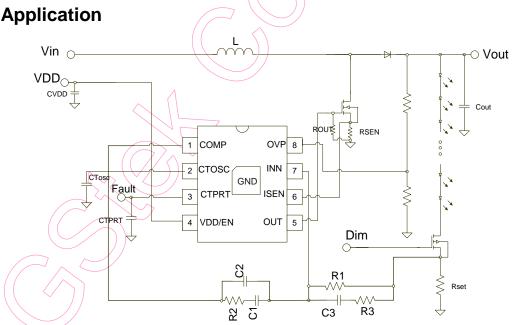

## **Typical Application**

## **General Description**

The GS7006 is a Voltage Mode PWM controller, and can be applied in BOOST, BUCK, and FLYBACK DC/DC power system. GS7006 use voltage mode, so it's easy to achieve steady system loop. Build-in several protections made GS7006 suitable for driving the WLED arrays for large size LCD panel backlighting applications.

The GS7006 operating frequency can be set by external capacitance. Also, multi-chips can be synchronous operation.

Short protection, over load protection, over voltage and other protection make the system operating very safe.

The GS7006 features external PWM dimming, which offers the flexible control of the backlighting luminance.

This document is GStek's confidential information. Anyone having confidential obligation to GStek shall keep this document confidential. Any unauthorized disclosure or use beyond authorized purpose will be considered as violation of confidentiality and criminal and civil liability will be asserted.