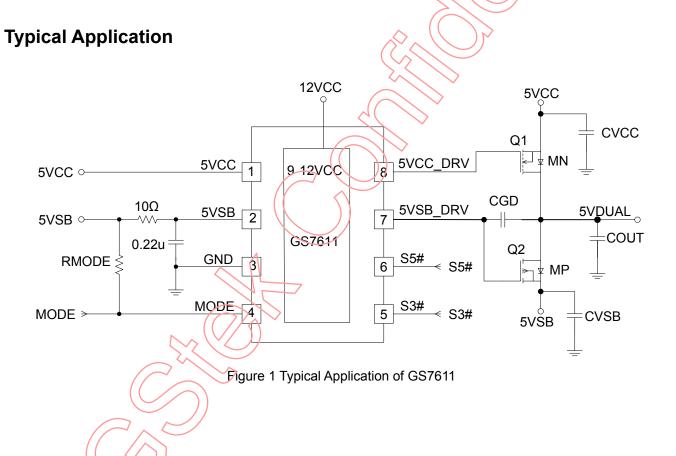

## **General Description**

The GS7611 is a power switch controller used to provide 5VDUAL voltage for modern motherboards. It controls the switches to provide 5VDUAL. In active state, ATX/BTX 5VCC provides the output voltage through an NMOS transistor, in S3 sleep state, ATX/BTX 5VSB provides the output voltage through a PMOS transistor. In S4/S5 state, a MODE pin decides whether 5VDUAL is shut down or stays on. Soft start function is implemented to limit inrush current from 5VSB supply.