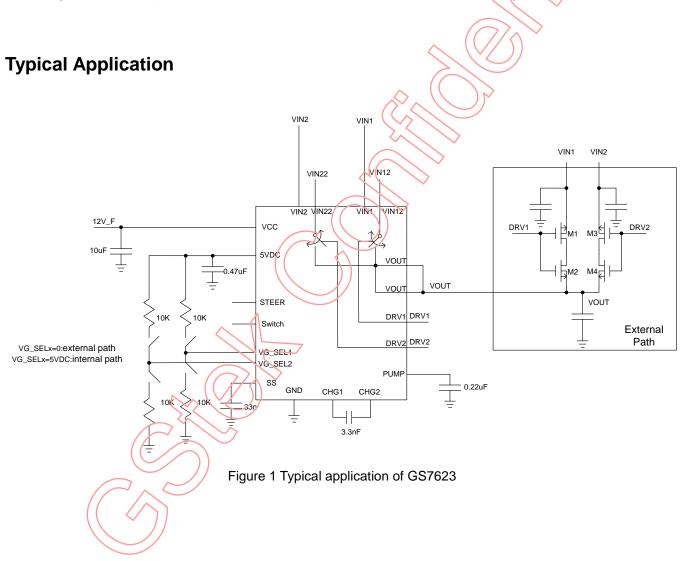

## Features

- Input Voltage: 2.7V~13.5V •
- Dual Input Signal Output
- Integrated NMOSFET RDSON=70mΩ/250  $m\Omega(typ.)$
- With Current Switch Input : 1.8V GPIO logic
- With Current Steering Input: 3.3V Logic
- TQFN20-3x3 Package
- Green Product (RoHS, Lead-Free, Halogen-Free Compliant)

## **Applications**

- Desktop PCs •
- PDAs/Smart phones
- **Digital Cameras**
- **Graphics Card**

## **General Description**

both Switch and Steering Modes.





This document is GStek's confidential information. Anyone having confidential obligation to GStek shall keep this document confidential. Any unauthorized disclosure or use beyond authorized purpose will be considered as violation of confidentiality and criminal and civil liability will be asserted.