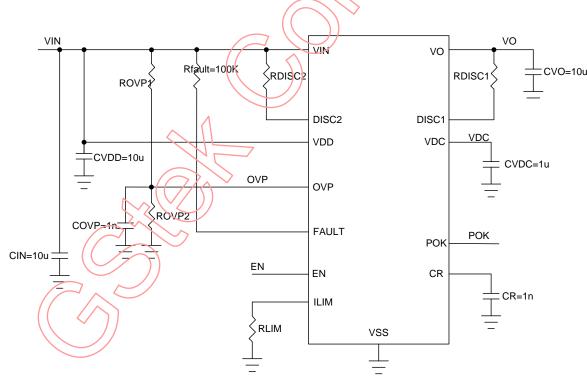

## **Typical Application**

## **General Description**

The GS7633 Power Switch is a high Voltage power Switch. It contains a NMOSFET that can operate over an input voltage range of 4.5V to 22V. Several Protection features include soft start function to limit inrush current, current limiting and thermal shutdown to prevent catastrophic switch failure caused by increasing power dissipation when continuous heavy loads or short circuit occurs.